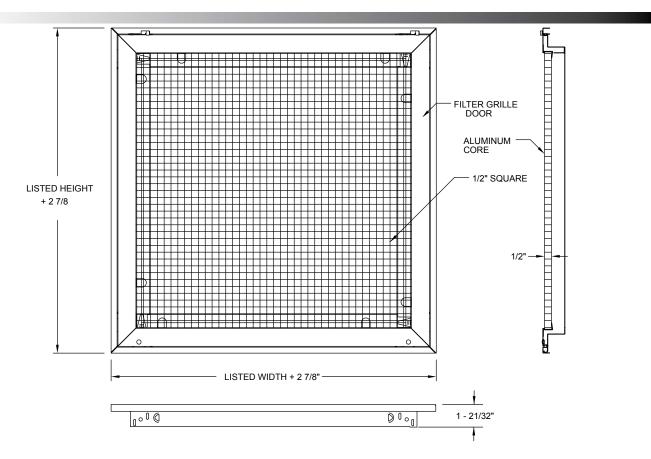

## **Description**

- ☐ Steel Frame with Aluminum Core
- ☐ Accommodate 1" Filter (Not Included)
- ☐ Convenient Access Latches for Changing Filter
- ☐ 1/2" x 1/2" x 1/2" Core Design
- ☐ Mount Flush with Filter Frame
- ☐ Available in Mill Finish
- ☐ White finish Standard