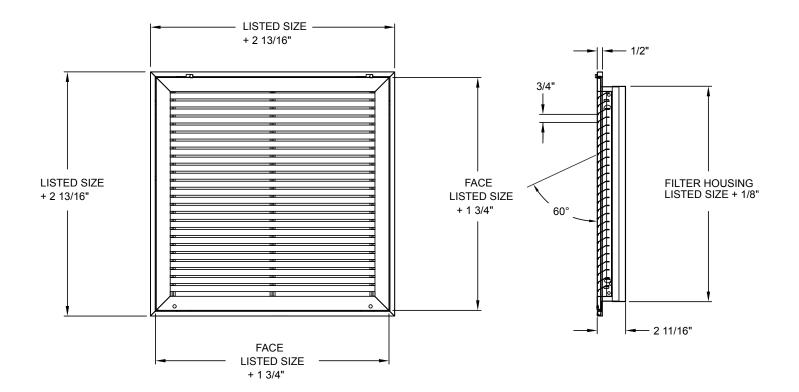

| Description |                                         |  |  |
|-------------|-----------------------------------------|--|--|
|             | Flush, Removable Face                   |  |  |
|             | Concealed Hinges & Latches              |  |  |
|             | Bars Fixed at 60° Deflection            |  |  |
|             | Commercial Grade, Aluminum Construction |  |  |
|             | Uses 1" Filter (not included)           |  |  |
|             | White finish                            |  |  |