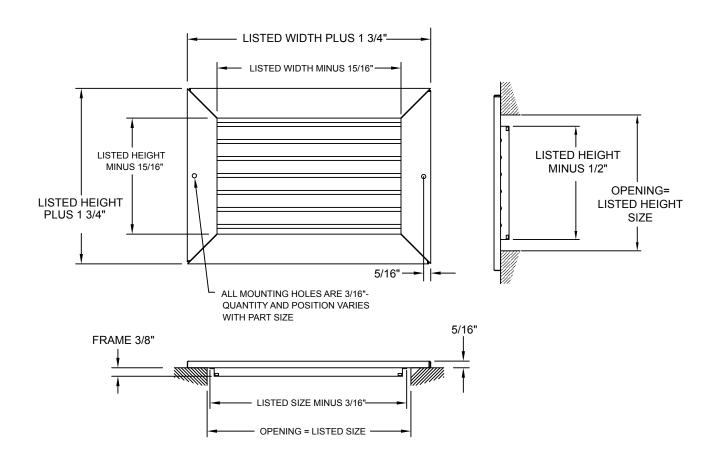

## Submittal Drawing & Form

| Description |                                             |  |  |
|-------------|---------------------------------------------|--|--|
|             | Adjustable, Horizontal, Roll-Form Face Bars |  |  |
|             | 3/4" Spacing for Easy Adjustment            |  |  |
|             | Single Deflection                           |  |  |
|             | Steel Construction                          |  |  |
|             | White finish                                |  |  |